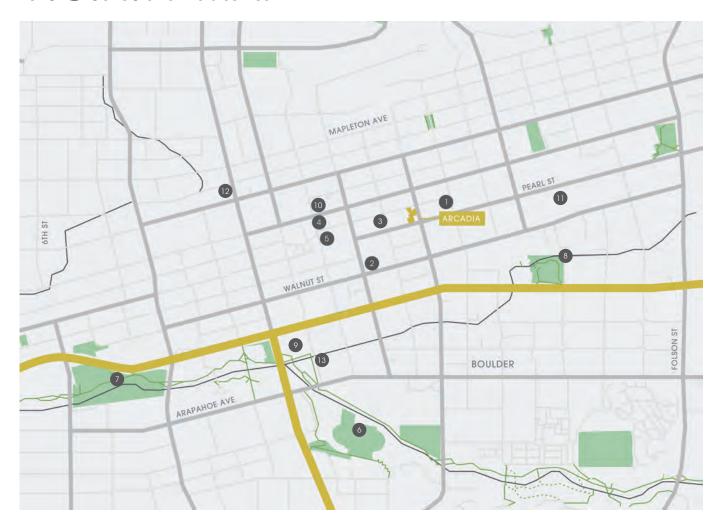

#### FOOD + GROCERY

- 1. Frasca Food & Wine
- 2. Sweet Cow
- 3. Pearl Convenience
- 4. Avanti Food & Beverage, Boulder
- 5. Ozo Coffee

## **PARKS**

- 6. Christian Recht Field
- 7. Evert Pierson Kids' Fishing Pond
- 8. Emma Gomez Martinez Park
- 9. Central Park

## ENTERTAINMENT

- 10. Boulder Theater
- 11. Phil Lewis Art
- 12. The Museum of Boulder
- 13. Boulder Museum of Contemporary Art

All sketches, renderings, architectural models, materials, plans, specifications, terms, prices, conditions and statements, including estimated time-frames and dates, contained herein are proposed only and are not intended to constitute representations. All photographs and renderings are merely intended as illustrations of the activities and concepts depicted therein as interpreted by the artists. Developer makes no representations regarding any view and/or exposure to light at any time including any existing or future construction by either owner or a third party. All floor plans shown are for illustrative purposes only and may not depict final design of units as constructed and may not be drawn to scale. Square footage and ceiling height measurements are approximate only, are based upon initial architectural drawings, are not intended to constitute representations and may be based on various measurement methodologies, subject to construction variances and tolerances, as well as redesign upon completion of design and construction. Net usable square footage is less than any gross square footage indicated. Developer reserves the right to modify and change the design of the project, buildings, layouts, products, finishes, plans, materials, specifications and features without notice or obligation, in its sole discretion, in accordance with applicable laws and regulations. The project graphics, renderings and text provided herein are copyrighted works owned by the developer. Unauthorized reproduction, display or other dissemination of such materials is strictly prohibited. These materials shall not constitute a valid offer in any jurisdiction where prior registration is required and not yet fulfilled. Where used, developer shall mean Zuni, LLC and its affiliated entities and their respective managers, members, directors, shareholders, partners, agents, affiliates and employees.