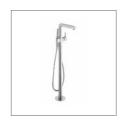

oven THERMADOR STAINLESS STEEL DOUBLE OVEN

wine fridge THERMADOR (18" WINE FRIDGE SHOWN)

baths

faucets KOHLER COMPOSED

tub fillers HANSGROHE TALIS FLOOR MOUNTED TUB FILLER

tubs EISEN POSEIDON FREESTANDING SOAKING TUB