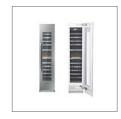

oven THERMADOR STAINLESS STEEL DOUBLE OVEN

wine fridge THERMADOR (18" WINE FRIDGE SHOWN)

baths

faucets KOHLER COMPOSED

tub fillers HANSGROHE TALIS FLOOR MOUNTED TUB FILLER

tubs EISEN POSEIDON FREESTANDING SOAKING TUB