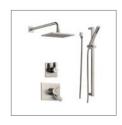

4 ARAPAHOE / SPECS & FINISHES

## key features

living room wall FLOOR TO CEILING MAPLE WALL PANELS

sliding doors EOSS - TRIPLE GLAZED, LAMINATED WITH ARGON

doors 2 PANEL WOOD



flooring 8" PLANK ENGINEERED WHITE OAK FLOORS THROUGHOUT



lighting 4" GIMBAL STYLE CANS



door handles/knobs EMTK: SATIN NICKEL

## kitchen

cabinets CUSTOM WHITE OAK CABINETRY WITH SLICK FINISH DOORS

countertops WHITE QUARTZ

backsplash CARARRA MARBLE



sink faucet DELTA TRINSIC



refrigerator THERMADOR 42" STAINLESS STEEL REFRIGERATOR



range THERMADOR 36" ELECTRIC COOKTOP



oven THERMADOR STAINLESS STEEL DOUBLE OVEN



wine fridge THERMADOR (18" WINE FRIDGE SHOWN)



baths

faucets KOHLER COMPOSED



tub fillers HANSGROHE TALIS FLOOR MOUNTED TUB FILLER



tubs EISEN POSEIDON FREESTANDING SOAKING TUB



shower fixtures DELTA MONITOR



toilet DURAVIT ME WALL MOUNTED DUAL FLUSH