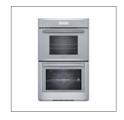

oven THERMADOR STAINLESS STEEL DOUBLE OVEN

wine fridge THERMADOR (18" WINE FRIDGE SHOWN)

baths

faucets KOHLER COMPOSED

tub fillers HANSGROHE TALIS FLOOR MOUNTED TUB FILLER

tubs EISEN POSEIDON FREESTANDING SOAKING TUB