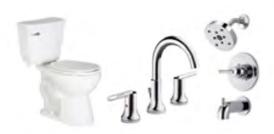

#### **BATHROOMS**

WOODGRAIN **TEXTURED** 

CATAMARAN

WOODGRAIN **TEXTURED TIDEPOOL** 

MSI - ARCTIC WHITE COUNTERTOP

#### **KITCHENS**

COUNTERTOP - GRANITE

WOODGRAIN **TEXTURED TIDEPOOL** 

OXO LINE BLANCO 13" X 40" - LAY LINES HORIZONTALLY

EQUIPMENT

#### **BATHROOMS**

WOODGRAIN TEXTURED BARCHAN BATHROOM VANITY

QUARTZ WOOD GRAIN **TEXTURED BARCHAN** 

MSI - ARCTIC WHITE COUNTERTOP

COUNTERTOP - QUARTZ

WOODGRAIN **TEXTURED PIER** 

EQUIPMENT