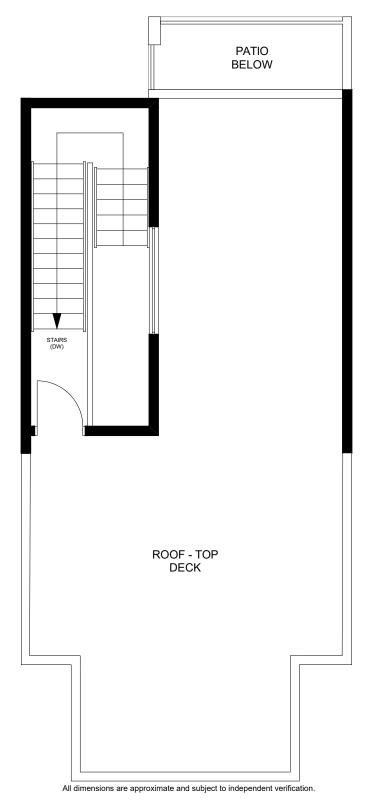

All dimensions are approximate and subject to independent verification.

MAIN LEVEL FLOOR PLAN

REAR

All dimensions are approximate and subject to independent verification.

FRONT

SECOND LEVEL FLOOR PLAN

REAR

All dimensions are approximate and subject to independent verification.

## 1279 N STUART Aspen Finishes

**REAR** 

FRONT ENTRY

MAIN LEVEL FLOOR PLAN

REAR

All dimensions are approximate and subject to independent verification.

FRONT

SECOND LEVEL FLOOR PLAN