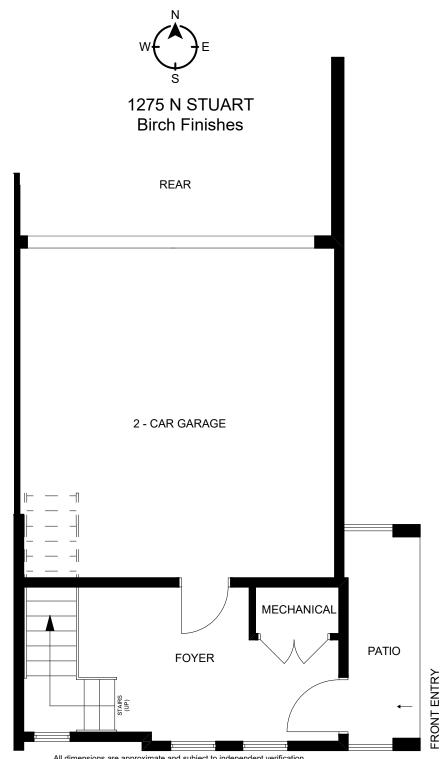

#### 1283 N STUART Birch Finishes

REAR

MAIN LEVEL FLOOR PLAN

REAR

All dimensions are approximate and subject to independent verification.

FRONT

SECOND LEVEL FLOOR PLAN

REAR