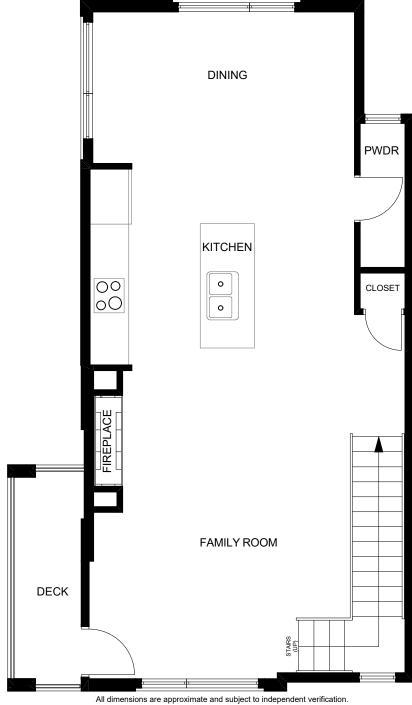

All dimensions are approximate and subject to independent verification.

MAIN LEVEL FLOOR PLAN

REAR

All dimensions are approximate and subject to independent verification.

FRONT

SECOND LEVEL FLOOR PLAN

REAR

All dimensions are approximate and subject to independent verification.

## 1279 N STUART Aspen Finishes

**REAR** 

FRONT ENTRY

MAIN LEVEL FLOOR PLAN

REAR

All dimensions are approximate and subject to independent verification.

FRONT

SECOND LEVEL FLOOR PLAN

#### 1283 N STUART Birch Finishes

REAR

MAIN LEVEL FLOOR PLAN

REAR

All dimensions are approximate and subject to independent verification.

FRONT

SECOND LEVEL FLOOR PLAN

REAR

# 1287 N STUART Aspen Finishes

REAR

FRONT ENTRY

MAIN LEVEL FLOOR PLAN

REAR

All dimensions are approximate and subject to independent verification.

FRONT

SECOND LEVEL FLOOR PLAN

## 1295 N STUART Aspen Finishes

MAIN LEVEL FLOOR PLAN

FRONT

All dimensions are approximate and subject to independent verification.

REAR

SECOND LEVEL FLOOR PLAN

REAR

REAR