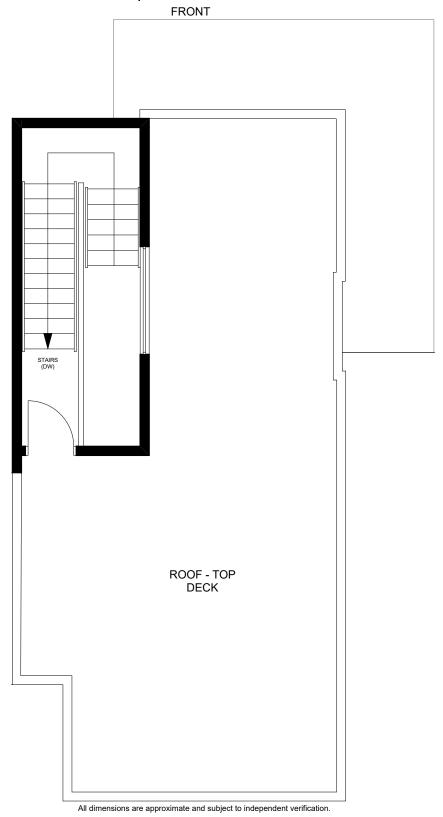

All dimensions are approximate and subject to independent verification.

MAIN LEVEL FLOOR PLAN

REAR

All dimensions are approximate and subject to independent verification.

FRONT

SECOND LEVEL FLOOR PLAN

REAR

All dimensions are approximate and subject to independent verification.

## 1279 N STUART Aspen Finishes

**REAR** 

FRONT ENTRY

MAIN LEVEL FLOOR PLAN

REAR

All dimensions are approximate and subject to independent verification.

FRONT

SECOND LEVEL FLOOR PLAN

#### 1283 N STUART Birch Finishes

REAR

MAIN LEVEL FLOOR PLAN

REAR

All dimensions are approximate and subject to independent verification.

FRONT

SECOND LEVEL FLOOR PLAN

REAR

# 1287 N STUART Aspen Finishes

REAR

FRONT ENTRY

MAIN LEVEL FLOOR PLAN

REAR

All dimensions are approximate and subject to independent verification.

FRONT

SECOND LEVEL FLOOR PLAN

## 1295 N STUART Aspen Finishes

MAIN LEVEL FLOOR PLAN

FRONT

All dimensions are approximate and subject to independent verification.

REAR

SECOND LEVEL FLOOR PLAN

REAR

REAR