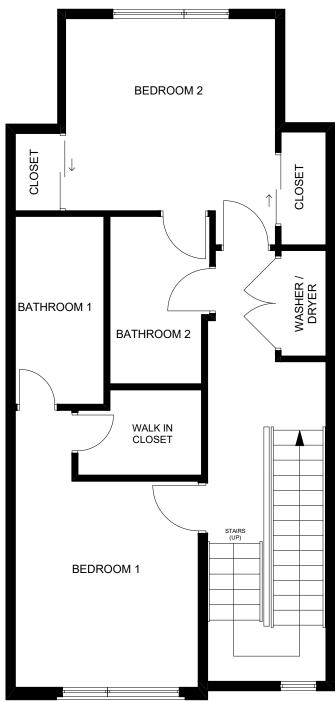

All dimensions are approximate and subject to independent verification.

MAIN LEVEL FLOOR PLAN

REAR

All dimensions are approximate and subject to independent verification.

FRONT

SECOND LEVEL FLOOR PLAN

REAR

All dimensions are approximate and subject to independent verification.

## 1279 N STUART Aspen Finishes

**REAR** 

FRONT ENTRY

MAIN LEVEL FLOOR PLAN

REAR

All dimensions are approximate and subject to independent verification.

FRONT

SECOND LEVEL FLOOR PLAN

#### 1283 N STUART Birch Finishes

REAR

MAIN LEVEL FLOOR PLAN

REAR

All dimensions are approximate and subject to independent verification.

FRONT

SECOND LEVEL FLOOR PLAN

REAR

# 1287 N STUART Aspen Finishes

REAR

FRONT ENTRY

MAIN LEVEL FLOOR PLAN

REAR

All dimensions are approximate and subject to independent verification.

FRONT

SECOND LEVEL FLOOR PLAN

## 1295 N STUART Aspen Finishes

MAIN LEVEL FLOOR PLAN

FRONT

All dimensions are approximate and subject to independent verification.

REAR

SECOND LEVEL FLOOR PLAN

REAR

REAR