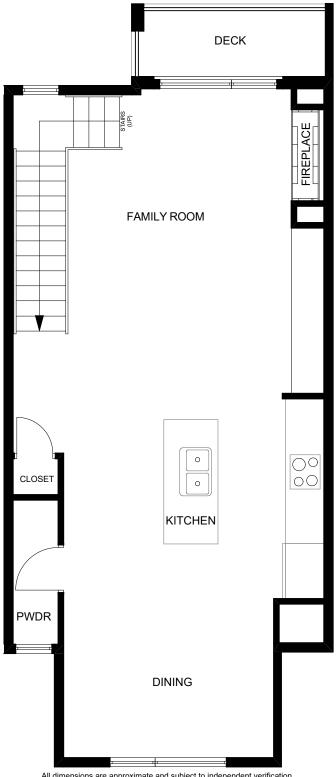

All dimensions are approximate and subject to independent verification.

MAIN LEVEL FLOOR PLAN

REAR

All dimensions are approximate and subject to independent verification.

FRONT

SECOND LEVEL FLOOR PLAN

REAR

All dimensions are approximate and subject to independent verification.

## 1279 N STUART Aspen Finishes

**REAR** 

FRONT ENTRY

MAIN LEVEL FLOOR PLAN

REAR

All dimensions are approximate and subject to independent verification.

FRONT

SECOND LEVEL FLOOR PLAN