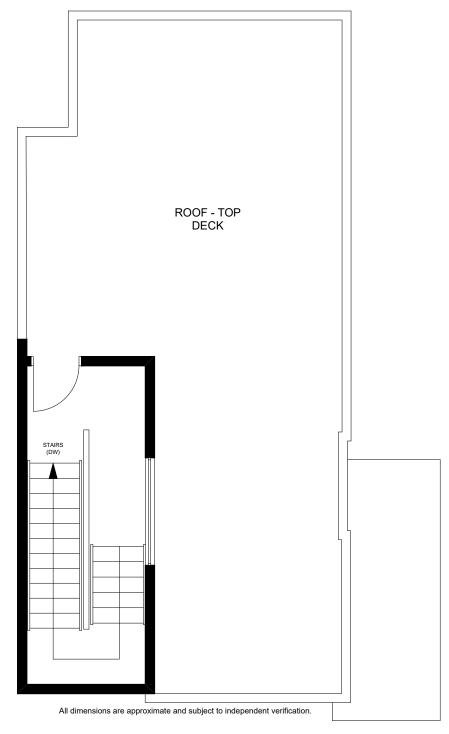

All dimensions are approximate and subject to independent verification.

MAIN LEVEL FLOOR PLAN

REAR

All dimensions are approximate and subject to independent verification.

FRONT

SECOND LEVEL FLOOR PLAN

REAR

All dimensions are approximate and subject to independent verification.

## 1279 N STUART Aspen Finishes

**REAR** 

FRONT ENTRY

MAIN LEVEL FLOOR PLAN

REAR

All dimensions are approximate and subject to independent verification.

FRONT

SECOND LEVEL FLOOR PLAN