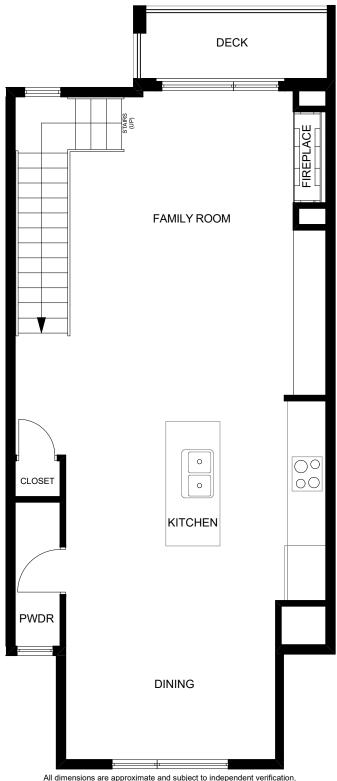

All dimensions are approximate and subject to independent verification.

MAIN LEVEL FLOOR PLAN

REAR

All dimensions are approximate and subject to independent verification.

FRONT

SECOND LEVEL FLOOR PLAN

REAR

All dimensions are approximate and subject to independent verification.

## 1279 N STUART Aspen Finishes

**REAR** 

FRONT ENTRY

MAIN LEVEL FLOOR PLAN

REAR

All dimensions are approximate and subject to independent verification.

FRONT

SECOND LEVEL FLOOR PLAN

#### 1283 N STUART Birch Finishes

REAR

MAIN LEVEL FLOOR PLAN

REAR

All dimensions are approximate and subject to independent verification.

FRONT

SECOND LEVEL FLOOR PLAN

REAR

# 1287 N STUART Aspen Finishes

REAR

FRONT ENTRY

MAIN LEVEL FLOOR PLAN

REAR

All dimensions are approximate and subject to independent verification.

FRONT

SECOND LEVEL FLOOR PLAN

## 1295 N STUART Aspen Finishes

MAIN LEVEL FLOOR PLAN

FRONT

All dimensions are approximate and subject to independent verification.

REAR

SECOND LEVEL FLOOR PLAN

REAR

REAR