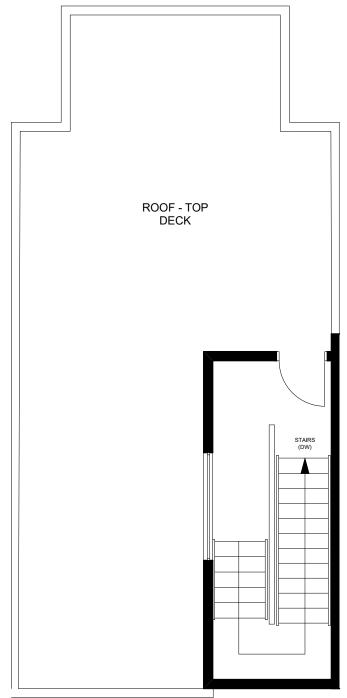

All dimensions are approximate and subject to independent verification.

MAIN LEVEL FLOOR PLAN

REAR

All dimensions are approximate and subject to independent verification.

FRONT

SECOND LEVEL FLOOR PLAN

REAR

All dimensions are approximate and subject to independent verification.

## 1279 N STUART Aspen Finishes

**REAR** 

FRONT ENTRY

MAIN LEVEL FLOOR PLAN

REAR

All dimensions are approximate and subject to independent verification.

FRONT

SECOND LEVEL FLOOR PLAN

#### 1283 N STUART Birch Finishes

REAR

MAIN LEVEL FLOOR PLAN

REAR

All dimensions are approximate and subject to independent verification.

FRONT

SECOND LEVEL FLOOR PLAN

REAR

# 1287 N STUART Aspen Finishes

REAR

FRONT ENTRY

MAIN LEVEL FLOOR PLAN

REAR

All dimensions are approximate and subject to independent verification.

FRONT

SECOND LEVEL FLOOR PLAN

## 1295 N STUART Aspen Finishes

MAIN LEVEL FLOOR PLAN

FRONT

All dimensions are approximate and subject to independent verification.

REAR

SECOND LEVEL FLOOR PLAN

REAR

REAR