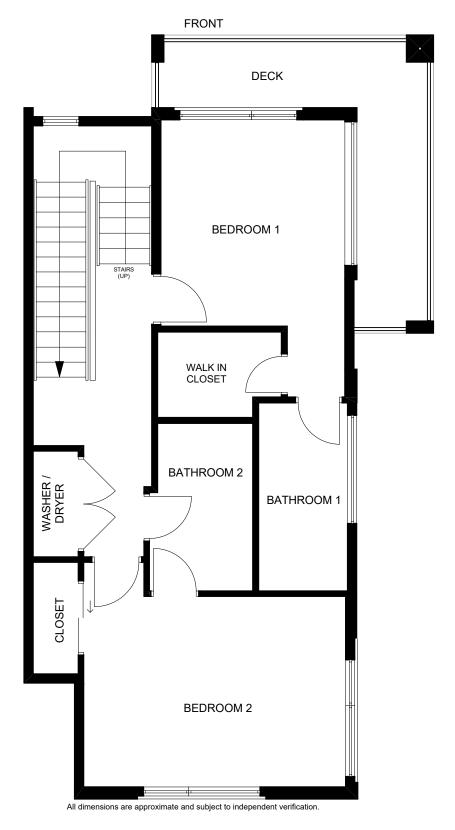

All dimensions are approximate and subject to independent verification.

MAIN LEVEL FLOOR PLAN

REAR

All dimensions are approximate and subject to independent verification.

FRONT

SECOND LEVEL FLOOR PLAN

REAR

All dimensions are approximate and subject to independent verification.

## 1279 N STUART Aspen Finishes

**REAR** 

FRONT ENTRY

MAIN LEVEL FLOOR PLAN

REAR

All dimensions are approximate and subject to independent verification.

FRONT

SECOND LEVEL FLOOR PLAN

#### 1283 N STUART Birch Finishes

REAR

MAIN LEVEL FLOOR PLAN

REAR

All dimensions are approximate and subject to independent verification.

FRONT

SECOND LEVEL FLOOR PLAN

REAR

# 1287 N STUART Aspen Finishes

REAR

FRONT ENTRY

MAIN LEVEL FLOOR PLAN

REAR

All dimensions are approximate and subject to independent verification.

FRONT

SECOND LEVEL FLOOR PLAN

## 1295 N STUART Aspen Finishes

MAIN LEVEL FLOOR PLAN

FRONT

All dimensions are approximate and subject to independent verification.

REAR

SECOND LEVEL FLOOR PLAN

REAR

REAR