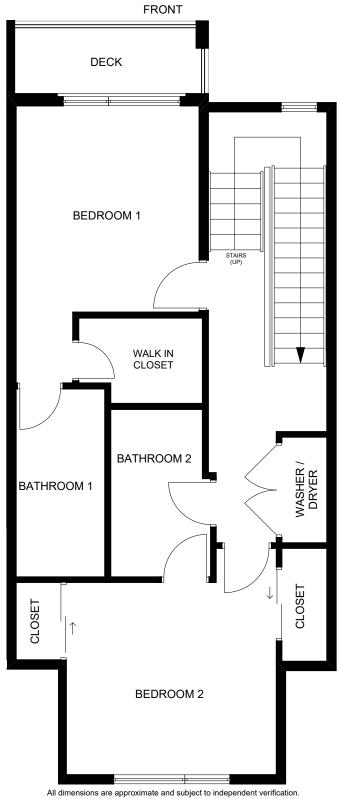

All dimensions are approximate and subject to independent verification.

MAIN LEVEL FLOOR PLAN

REAR

All dimensions are approximate and subject to independent verification.

FRONT

SECOND LEVEL FLOOR PLAN

REAR

All dimensions are approximate and subject to independent verification.

## 1279 N STUART Aspen Finishes

**REAR** 

FRONT ENTRY

MAIN LEVEL FLOOR PLAN

REAR

All dimensions are approximate and subject to independent verification.

FRONT

SECOND LEVEL FLOOR PLAN