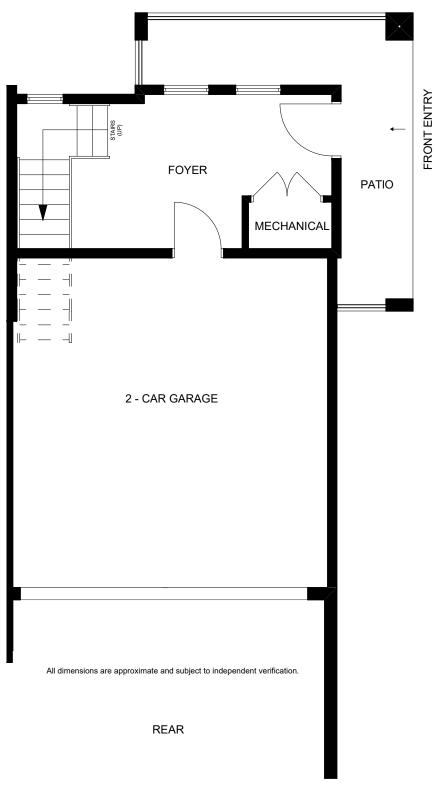

## 1279 N STUART Aspen Finishes

**REAR** 

FRONT ENTRY

MAIN LEVEL FLOOR PLAN

REAR

All dimensions are approximate and subject to independent verification.

FRONT

SECOND LEVEL FLOOR PLAN

# 1287 N STUART Aspen Finishes

REAR

FRONT ENTRY

MAIN LEVEL FLOOR PLAN

REAR

All dimensions are approximate and subject to independent verification.

FRONT

SECOND LEVEL FLOOR PLAN

## 1295 N STUART Aspen Finishes

MAIN LEVEL FLOOR PLAN

FRONT

All dimensions are approximate and subject to independent verification.

REAR

SECOND LEVEL FLOOR PLAN

REAR

REAR