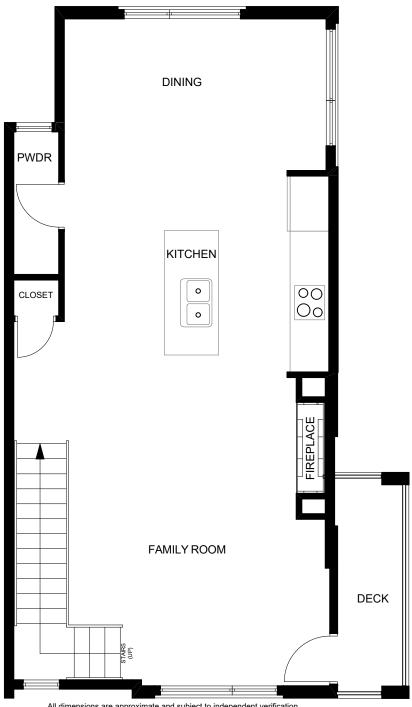

#### 1283 N STUART Birch Finishes

REAR

MAIN LEVEL FLOOR PLAN

REAR

All dimensions are approximate and subject to independent verification.

FRONT

SECOND LEVEL FLOOR PLAN

REAR