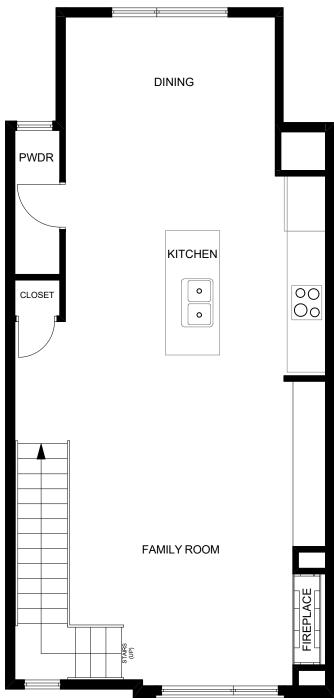

All dimensions are approximate and subject to independent verification.

MAIN LEVEL FLOOR PLAN

REAR

All dimensions are approximate and subject to independent verification.

FRONT

SECOND LEVEL FLOOR PLAN

REAR

All dimensions are approximate and subject to independent verification.

## 1279 N STUART Aspen Finishes

**REAR** 

FRONT ENTRY

MAIN LEVEL FLOOR PLAN

REAR

All dimensions are approximate and subject to independent verification.

FRONT

SECOND LEVEL FLOOR PLAN

#### 1283 N STUART Birch Finishes

REAR

MAIN LEVEL FLOOR PLAN

REAR

All dimensions are approximate and subject to independent verification.

FRONT

SECOND LEVEL FLOOR PLAN

REAR

# 1287 N STUART Aspen Finishes

REAR

FRONT ENTRY

MAIN LEVEL FLOOR PLAN

REAR

All dimensions are approximate and subject to independent verification.

FRONT

SECOND LEVEL FLOOR PLAN

## 1295 N STUART Aspen Finishes

MAIN LEVEL FLOOR PLAN

FRONT

All dimensions are approximate and subject to independent verification.

REAR

SECOND LEVEL FLOOR PLAN

REAR

REAR