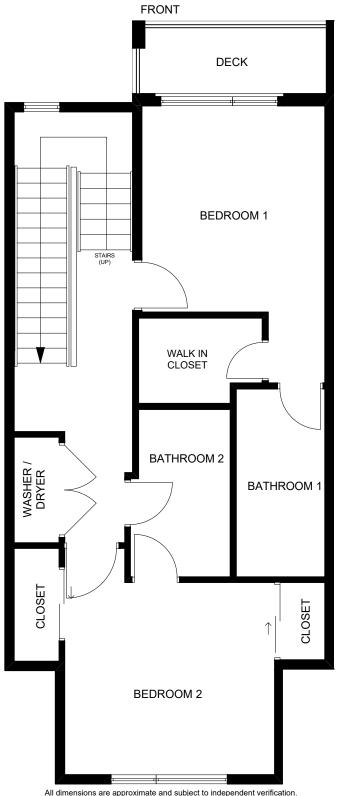

All dimensions are approximate and subject to independent verification.

MAIN LEVEL FLOOR PLAN

REAR

All dimensions are approximate and subject to independent verification.

FRONT

SECOND LEVEL FLOOR PLAN

REAR

All dimensions are approximate and subject to independent verification.

## 1279 N STUART Aspen Finishes

**REAR** 

FRONT ENTRY

MAIN LEVEL FLOOR PLAN

REAR

All dimensions are approximate and subject to independent verification.

FRONT

SECOND LEVEL FLOOR PLAN

#### 1283 N STUART Birch Finishes

REAR

MAIN LEVEL FLOOR PLAN

REAR

All dimensions are approximate and subject to independent verification.

FRONT

SECOND LEVEL FLOOR PLAN

REAR

# 1287 N STUART Aspen Finishes

REAR

FRONT ENTRY

MAIN LEVEL FLOOR PLAN

REAR

All dimensions are approximate and subject to independent verification.

FRONT

SECOND LEVEL FLOOR PLAN

## 1295 N STUART Aspen Finishes

MAIN LEVEL FLOOR PLAN

FRONT

All dimensions are approximate and subject to independent verification.

REAR

SECOND LEVEL FLOOR PLAN

REAR

REAR