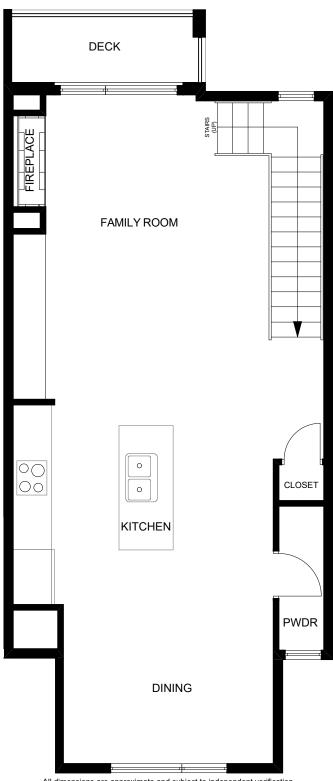

All dimensions are approximate and subject to independent verification.

MAIN LEVEL FLOOR PLAN

REAR

All dimensions are approximate and subject to independent verification.

FRONT

SECOND LEVEL FLOOR PLAN

REAR

All dimensions are approximate and subject to independent verification.

## 1279 N STUART Aspen Finishes

**REAR** 

FRONT ENTRY

MAIN LEVEL FLOOR PLAN

REAR

All dimensions are approximate and subject to independent verification.

FRONT

SECOND LEVEL FLOOR PLAN