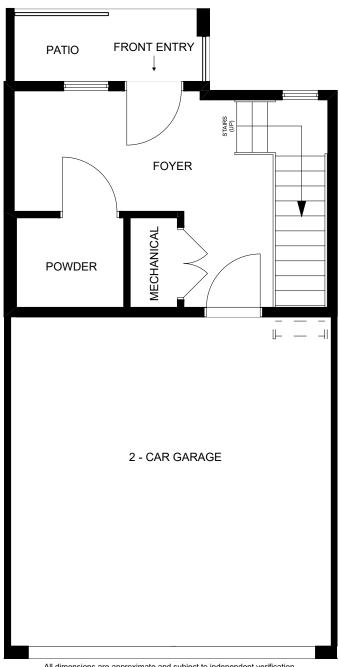

## 1279 N STUART Aspen Finishes

**REAR** 

FRONT ENTRY

MAIN LEVEL FLOOR PLAN

REAR

All dimensions are approximate and subject to independent verification.

FRONT

SECOND LEVEL FLOOR PLAN