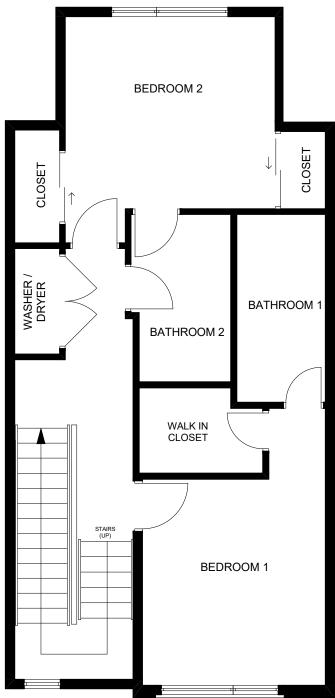

All dimensions are approximate and subject to independent verification.

MAIN LEVEL FLOOR PLAN

REAR

All dimensions are approximate and subject to independent verification.

FRONT

SECOND LEVEL FLOOR PLAN

REAR

All dimensions are approximate and subject to independent verification.

## 1279 N STUART Aspen Finishes

**REAR** 

FRONT ENTRY

MAIN LEVEL FLOOR PLAN

REAR

All dimensions are approximate and subject to independent verification.

FRONT

SECOND LEVEL FLOOR PLAN

#### 1283 N STUART Birch Finishes

REAR

MAIN LEVEL FLOOR PLAN

REAR

All dimensions are approximate and subject to independent verification.

FRONT

SECOND LEVEL FLOOR PLAN

REAR

# 1287 N STUART Aspen Finishes

REAR

FRONT ENTRY

MAIN LEVEL FLOOR PLAN

REAR

All dimensions are approximate and subject to independent verification.

FRONT

SECOND LEVEL FLOOR PLAN

## 1295 N STUART Aspen Finishes

MAIN LEVEL FLOOR PLAN

FRONT

All dimensions are approximate and subject to independent verification.

REAR

SECOND LEVEL FLOOR PLAN

REAR

REAR