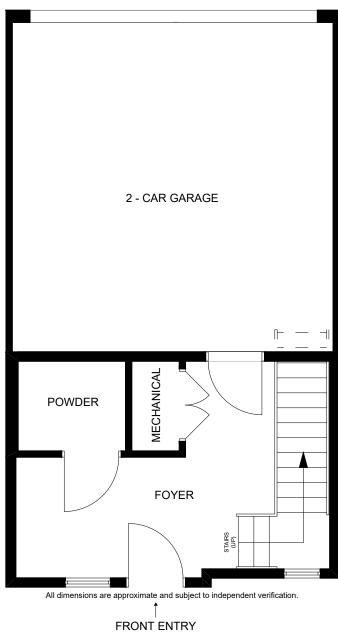

## 1279 N STUART Aspen Finishes

**REAR** 

FRONT ENTRY

MAIN LEVEL FLOOR PLAN

REAR

All dimensions are approximate and subject to independent verification.

FRONT

SECOND LEVEL FLOOR PLAN