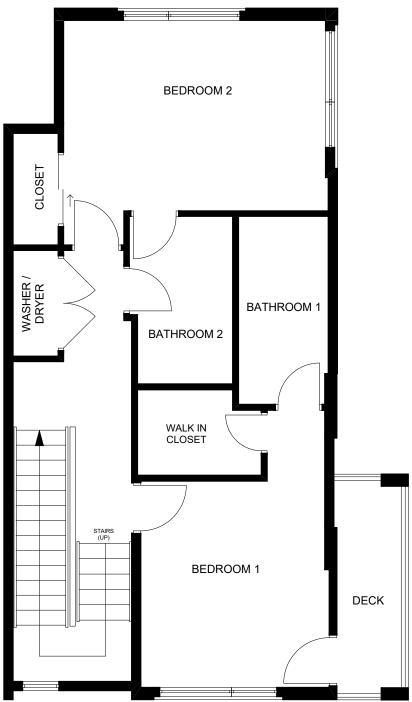

All dimensions are approximate and subject to independent verification.

MAIN LEVEL FLOOR PLAN

REAR

All dimensions are approximate and subject to independent verification.

FRONT

SECOND LEVEL FLOOR PLAN

REAR

All dimensions are approximate and subject to independent verification.

## 1279 N STUART Aspen Finishes

**REAR** 

FRONT ENTRY

MAIN LEVEL FLOOR PLAN

REAR

All dimensions are approximate and subject to independent verification.

FRONT

SECOND LEVEL FLOOR PLAN