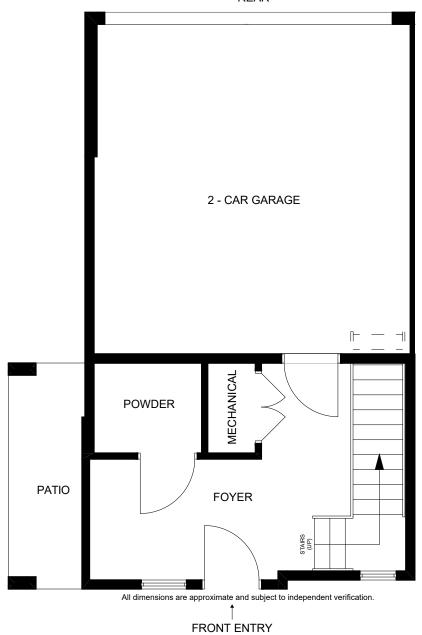

## 1279 N STUART Aspen Finishes

**REAR** 

FRONT ENTRY

MAIN LEVEL FLOOR PLAN

REAR

All dimensions are approximate and subject to independent verification.

FRONT

SECOND LEVEL FLOOR PLAN