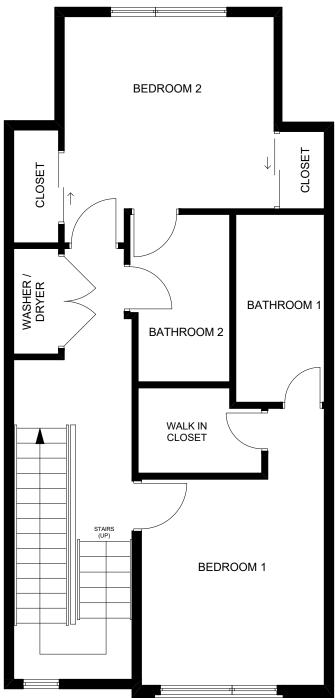

All dimensions are approximate and subject to independent verification.

MAIN LEVEL FLOOR PLAN

REAR

All dimensions are approximate and subject to independent verification.

FRONT

SECOND LEVEL FLOOR PLAN

REAR

All dimensions are approximate and subject to independent verification.

## 1279 N STUART Aspen Finishes

**REAR** 

FRONT ENTRY

MAIN LEVEL FLOOR PLAN

REAR

All dimensions are approximate and subject to independent verification.

FRONT

SECOND LEVEL FLOOR PLAN