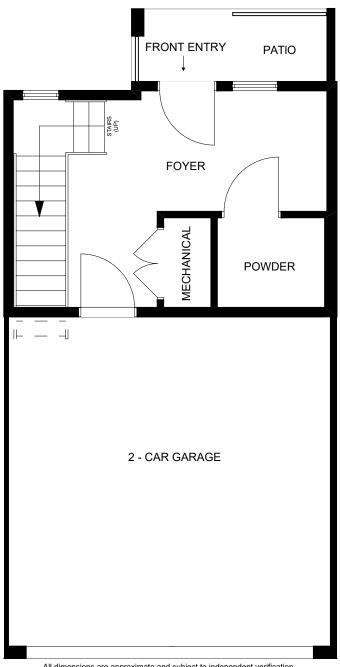

## 1279 N STUART Aspen Finishes

**REAR** 

FRONT ENTRY

MAIN LEVEL FLOOR PLAN

REAR

All dimensions are approximate and subject to independent verification.

FRONT

SECOND LEVEL FLOOR PLAN

# 1287 N STUART Aspen Finishes

REAR

FRONT ENTRY

MAIN LEVEL FLOOR PLAN

REAR

All dimensions are approximate and subject to independent verification.

FRONT

SECOND LEVEL FLOOR PLAN

REAR

All dimensions are approximate and subject to independent verification.

**FRONT** 

REAR

All dimensions are approximate and subject to independent verification.

**FRONT** 

REAR

MAIN LEVEL FLOOR PLAN