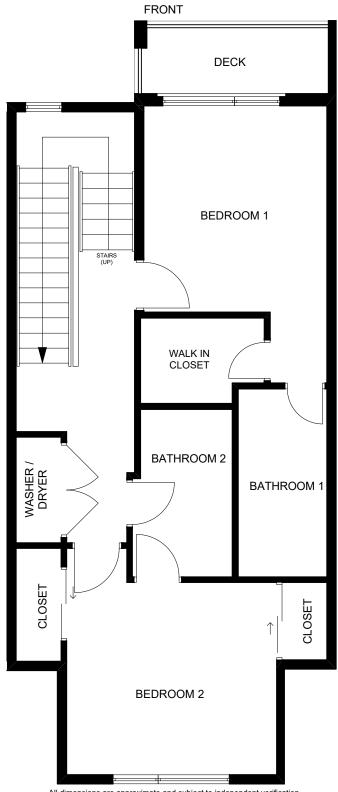

All dimensions are approximate and subject to independent verification.

MAIN LEVEL FLOOR PLAN

REAR

All dimensions are approximate and subject to independent verification.

FRONT

SECOND LEVEL FLOOR PLAN

REAR

All dimensions are approximate and subject to independent verification.

## 1279 N STUART Aspen Finishes

**REAR** 

FRONT ENTRY

MAIN LEVEL FLOOR PLAN

REAR

All dimensions are approximate and subject to independent verification.

FRONT

SECOND LEVEL FLOOR PLAN