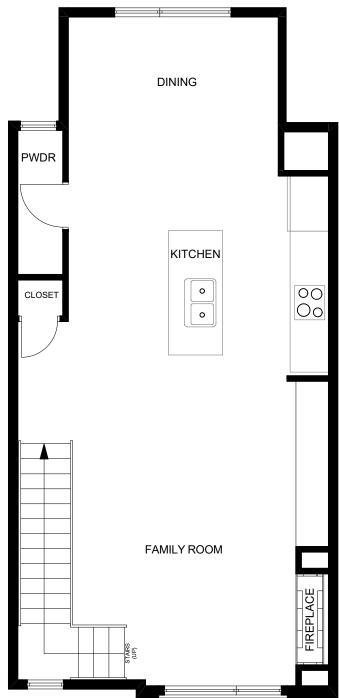

## 1279 N STUART Aspen Finishes

**REAR** 

FRONT ENTRY

MAIN LEVEL FLOOR PLAN

REAR

All dimensions are approximate and subject to independent verification.

FRONT

SECOND LEVEL FLOOR PLAN

#### 1283 N STUART Birch Finishes

REAR

MAIN LEVEL FLOOR PLAN

REAR

All dimensions are approximate and subject to independent verification.

FRONT

SECOND LEVEL FLOOR PLAN

REAR