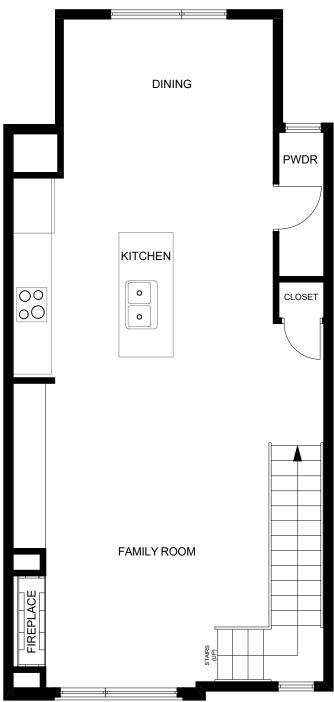

All dimensions are approximate and subject to independent verification.

MAIN LEVEL FLOOR PLAN

REAR

All dimensions are approximate and subject to independent verification.

FRONT

SECOND LEVEL FLOOR PLAN

REAR

All dimensions are approximate and subject to independent verification.

## 1279 N STUART Aspen Finishes

**REAR** 

FRONT ENTRY

MAIN LEVEL FLOOR PLAN

REAR

All dimensions are approximate and subject to independent verification.

FRONT

SECOND LEVEL FLOOR PLAN