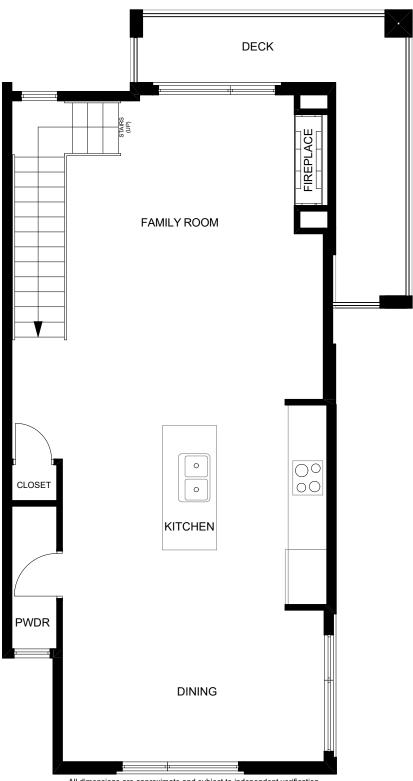

## 1279 N STUART Aspen Finishes

**REAR** 

FRONT ENTRY

MAIN LEVEL FLOOR PLAN

REAR

All dimensions are approximate and subject to independent verification.

FRONT

SECOND LEVEL FLOOR PLAN

# 1287 N STUART Aspen Finishes

REAR

FRONT ENTRY

MAIN LEVEL FLOOR PLAN

REAR

All dimensions are approximate and subject to independent verification.

FRONT

SECOND LEVEL FLOOR PLAN

## 1295 N STUART Aspen Finishes

MAIN LEVEL FLOOR PLAN

FRONT

All dimensions are approximate and subject to independent verification.

REAR

SECOND LEVEL FLOOR PLAN

REAR

REAR