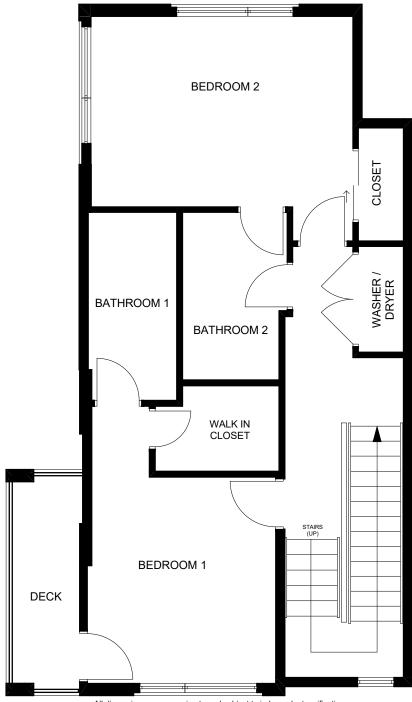

All dimensions are approximate and subject to independent verification.

MAIN LEVEL FLOOR PLAN

REAR

All dimensions are approximate and subject to independent verification.

FRONT

SECOND LEVEL FLOOR PLAN

REAR

All dimensions are approximate and subject to independent verification.

## 1279 N STUART Aspen Finishes

**REAR** 

FRONT ENTRY

MAIN LEVEL FLOOR PLAN

REAR

All dimensions are approximate and subject to independent verification.

FRONT

SECOND LEVEL FLOOR PLAN

#### 1283 N STUART Birch Finishes

REAR

MAIN LEVEL FLOOR PLAN

REAR

All dimensions are approximate and subject to independent verification.

FRONT

SECOND LEVEL FLOOR PLAN

REAR

# 1287 N STUART Aspen Finishes

REAR

FRONT ENTRY

MAIN LEVEL FLOOR PLAN

REAR

All dimensions are approximate and subject to independent verification.

FRONT

SECOND LEVEL FLOOR PLAN

## 1295 N STUART Aspen Finishes

MAIN LEVEL FLOOR PLAN

FRONT

All dimensions are approximate and subject to independent verification.

REAR

SECOND LEVEL FLOOR PLAN

REAR

REAR