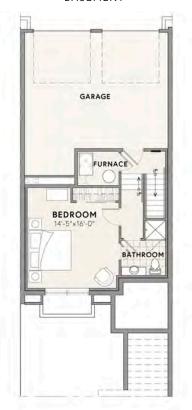

BUILDING C1, C2, & C3

**BASEMENT** 

BUILDING C1, C2, & C3

MAIN LEVEL

BUILDING C1, C2, & C3

SECOND LEVEL

#### BUILDING B1, B2 BASEMENT

END UNITS: 896 SF finished basement \*optional upgrade finished basement

MIDDLE UNITS: 315 SF finished basement

#### BUILDING B3 BASEMENT

END UNITS: 896 SF finished basement \*optional upgrade finished basement

MIDDLE UNITS: 315 SF finished basement