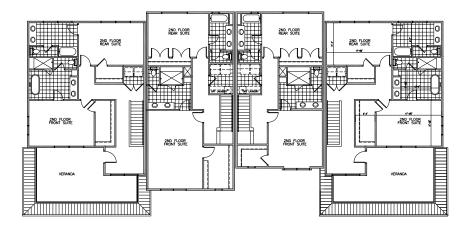

### BUILDING B1, B2 SECOND LEVEL

END UNITS: 1,185 SF second floor

MIDDLE UNITS: 1,023 SF second floor \*extended south middle unit includes an additional 120 sqft in the 2nd floor front suite

\*Floor plans, dimensions, and finishes are subject to change without notification and should not be relied upon. All dimensions and square footages are approximate, may vary depending on how measured, and are subject to change at the discretion of the developer and should not be relied upon. No agent or developer is authorized to make any statements regarding any unit or the project that are binding on developer. These materials do not constitute an offer or solicitation of any kind.

### BUILDING B3 SECOND LEVEL

END UNITS: 1,185 SF second floor

MIDDLE UNITS: 1,023 SF second floor \*extended north middle unit includes an additional 120 sqft in the 2nd floor front suit

\*Floor plans, dimensions, and finishes are subject to change without notification and should not be relied upon. All dimensions and square footages are approximate, may vary depending on how measured, and are subject to change at the discretion of the developer and should not be relied upon. No agent or developer is authorized to make any statements regarding any unit or the project that are binding on developer. These materials do not constitute an offer or solicitation of any kind.