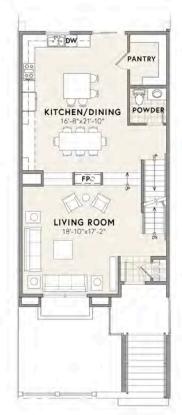

BUILDING C1, C2, & C3

**BASEMENT** 

BUILDING C1, C2, & C3

MAIN LEVEL

BUILDING C1, C2, & C3

SECOND LEVEL

# BUILDING B1, B2 MAIN LEVEL

END UNITS: 1,145 SF first floor

MIDDLE UNITS: 1,006 SF first floor

# BUILDING B3 MAIN LEVEL

END UNITS: 1,145 SF first floor

MIDDLE UNITS: 1,006 SF first floor