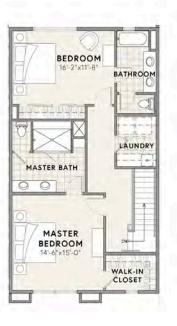

BUILDING C1, C2, & C3

**BASEMENT** 

BUILDING C1, C2, & C3

MAIN LEVEL

BUILDING C1, C2, & C3

SECOND LEVEL

### BUILDING B1, B2 SECOND LEVEL

END UNITS: 1,185 SF second floor

MIDDLE UNITS: 1,023 SF second floor \*extended south middle unit includes an additional 120 sqft in the 2nd floor front suite

\*Floor plans, dimensions, and finishes are subject to change without notification and should not be relied upon. All dimensions and square footages are approximate, may vary depending on how measured, and are subject to change at the discretion of the developer and should not be relied upon. No agent or developer is authorized to make any statements regarding any unit or the project that are binding on developer. These materials do not constitute an offer or solicitation of any kind.

### BUILDING B3 SECOND LEVEL

END UNITS: 1,185 SF second floor

MIDDLE UNITS: 1,023 SF second floor \*extended north middle unit includes an additional 120 sqft in the 2nd floor front suit

\*Floor plans, dimensions, and finishes are subject to change without notification and should not be relied upon. All dimensions and square footages are approximate, may vary depending on how measured, and are subject to change at the discretion of the developer and should not be relied upon. No agent or developer is authorized to make any statements regarding any unit or the project that are binding on developer. These materials do not constitute an offer or solicitation of any kind.