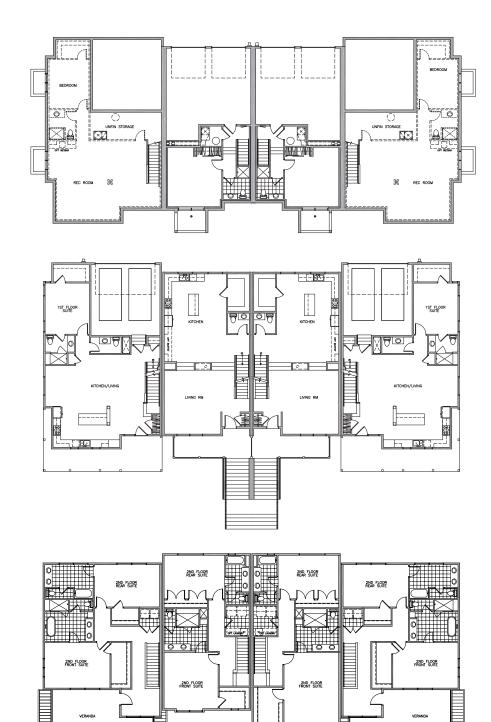

#### BUILDING B1, B2 BASEMENT

END UNITS: 896 SF finished basement \*optional upgrade finished basement

MIDDLE UNITS: 315 SF finished basement

# BUILDING B1, B2 MAIN LEVEL

END UNITS: 1,145 SF first floor

MIDDLE UNITS: 1,006 SF first floor

### BUILDING B1, B2 SECOND LEVEL

END UNITS: 1,185 SF second floor

MIDDLE UNITS: 1,023 SF second floor \*extended south middle unit includes an additional 120 sqft in the 2nd floor front suite

\*Floor plans, dimensions, and finishes are subject to change without notification and should not be relied upon. All dimensions and square footages are approximate, may vary depending on how measured, and are subject to change at the discretion of the developer and should not be relied upon. No agent or developer is authorized to make any statements regarding any unit or the project that are binding on developer. These materials do not constitute an offer or solicitation of any kind.

#### BUILDING B3 BASEMENT

END UNITS: 896 SF finished basement \*optional upgrade finished basement

MIDDLE UNITS: 315 SF finished basement

# BUILDING B3 MAIN LEVEL

END UNITS: 1,145 SF first floor

MIDDLE UNITS: 1,006 SF first floor

### BUILDING B3 SECOND LEVEL

END UNITS: 1,185 SF second floor

MIDDLE UNITS: 1,023 SF second floor \*extended north middle unit includes an additional 120 sqft in the 2nd floor front suit

\*Floor plans, dimensions, and finishes are subject to change without notification and should not be relied upon. All dimensions and square footages are approximate, may vary depending on how measured, and are subject to change at the discretion of the developer and should not be relied upon. No agent or developer is authorized to make any statements regarding any unit or the project that are binding on developer. These materials do not constitute an offer or solicitation of any kind.