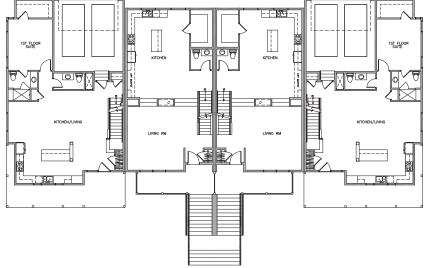

# BUILDING B1, B2 MAIN LEVEL

END UNITS: 1,145 SF first floor

MIDDLE UNITS: 1,006 SF first floor

# BUILDING B3 MAIN LEVEL

END UNITS: 1,145 SF first floor

MIDDLE UNITS: 1,006 SF first floor