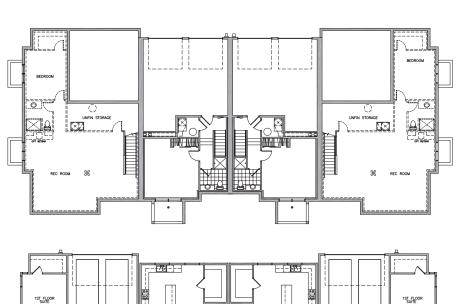

#### BUILDING B1, B2 BASEMENT

END UNITS: 896 SF finished basement \*optional upgrade finished basement

MIDDLE UNITS: 315 SF finished basement

#### BUILDING B3 BASEMENT

END UNITS: 896 SF finished basement \*optional upgrade finished basement

MIDDLE UNITS: 315 SF finished basement