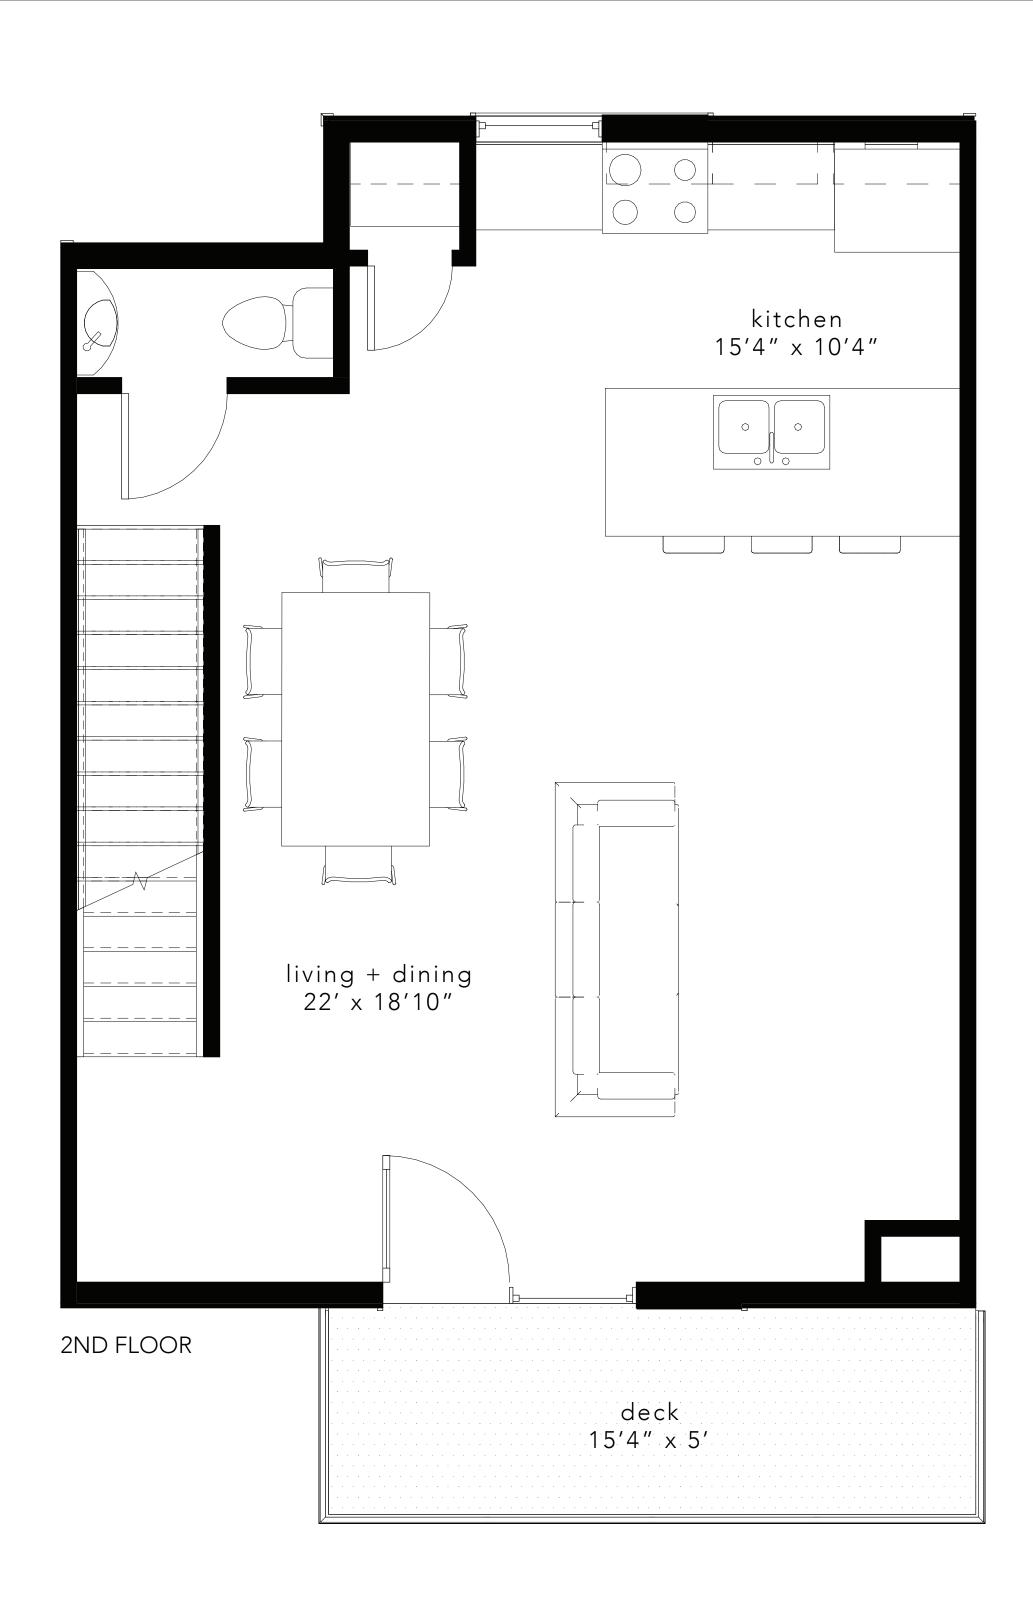

units // 1158, 1190, 1200, 1210, 1220

bath

 $\oplus$ 

units // 1162, 1163, 1165, 1166, 1169, 1170, 1174, 1175, 1176, 1177, 1180, 1181

units // 1156, 1160, 1167, 1168, 1178, 1179, 1188, 1192, 1198, 1202, 1208, 1212, 1218, 1222