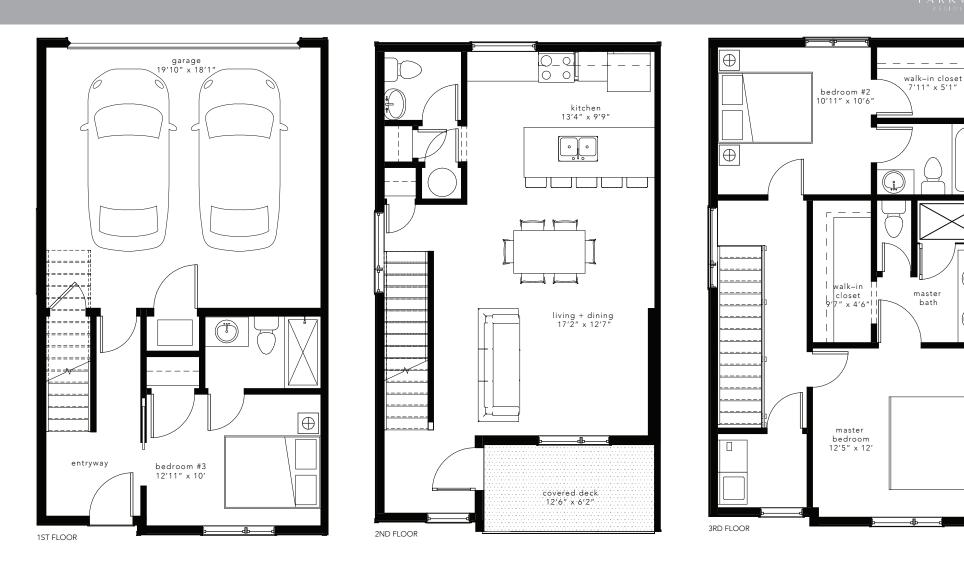

units // 1158, 1190, 1200, 1210, 1220





bath

 $\oplus$ 



units // 1162, 1163, 1165, 1166, 1169, 1170, 1174, 1175, 1176, 1177, 1180, 1181











units // 1156, 1160, 1167, 1168, 1178, 1179, 1188, 1192, 1198, 1202, 1208, 1212, 1218, 1222



<sup>\*</sup>This material is based upon information that we consider reliable, but because it has been supplied by third parties we cannot represent its accuracy. Plans and finishes are subject to change, including price, or withdrawal without notice. All dimensions and square footages are approximate based upon plans provided. @MileHiModern All Rights Reserved, MileHiModern® is a licensed trademark, An Equal Opportunity Company, Equal Housing Opportunity.









3RD FLOOR

units // 1154, 1164, 1171, 1172, 1182, 1183, 1186, 1194, 1196, 1204, 1206, 1214, 1216, 1224