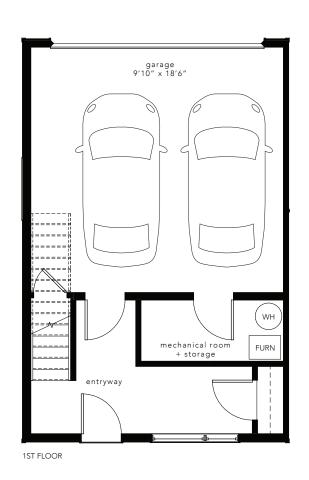

units // 1158, 1190, 1200, 1210, 1220

bath

 $\oplus$ 

units // 1162, 1163, 1165, 1166, 1169, 1170, 1174, 1175, 1176, 1177, 1180, 1181

units // 1156, 1160, 1167, 1168, 1178, 1179, 1188, 1192, 1198, 1202, 1208, 1212, 1218, 1222