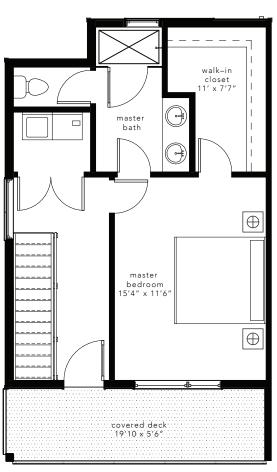

3RD FLOOR

units // 1154, 1164, 1171, 1172, 1182, 1183, 1186, 1194, 1196, 1204, 1206, 1214, 1216, 1224