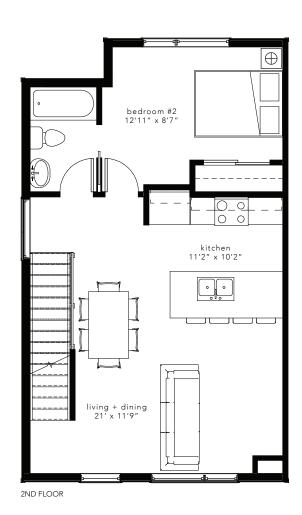

units // 1158, 1190, 1200, 1210, 1220

bath

 $\oplus$ 

units // 1162, 1163, 1165, 1166, 1169, 1170, 1174, 1175, 1176, 1177, 1180, 1181

units // 1156, 1160, 1167, 1168, 1178, 1179, 1188, 1192, 1198, 1202, 1208, 1212, 1218, 1222