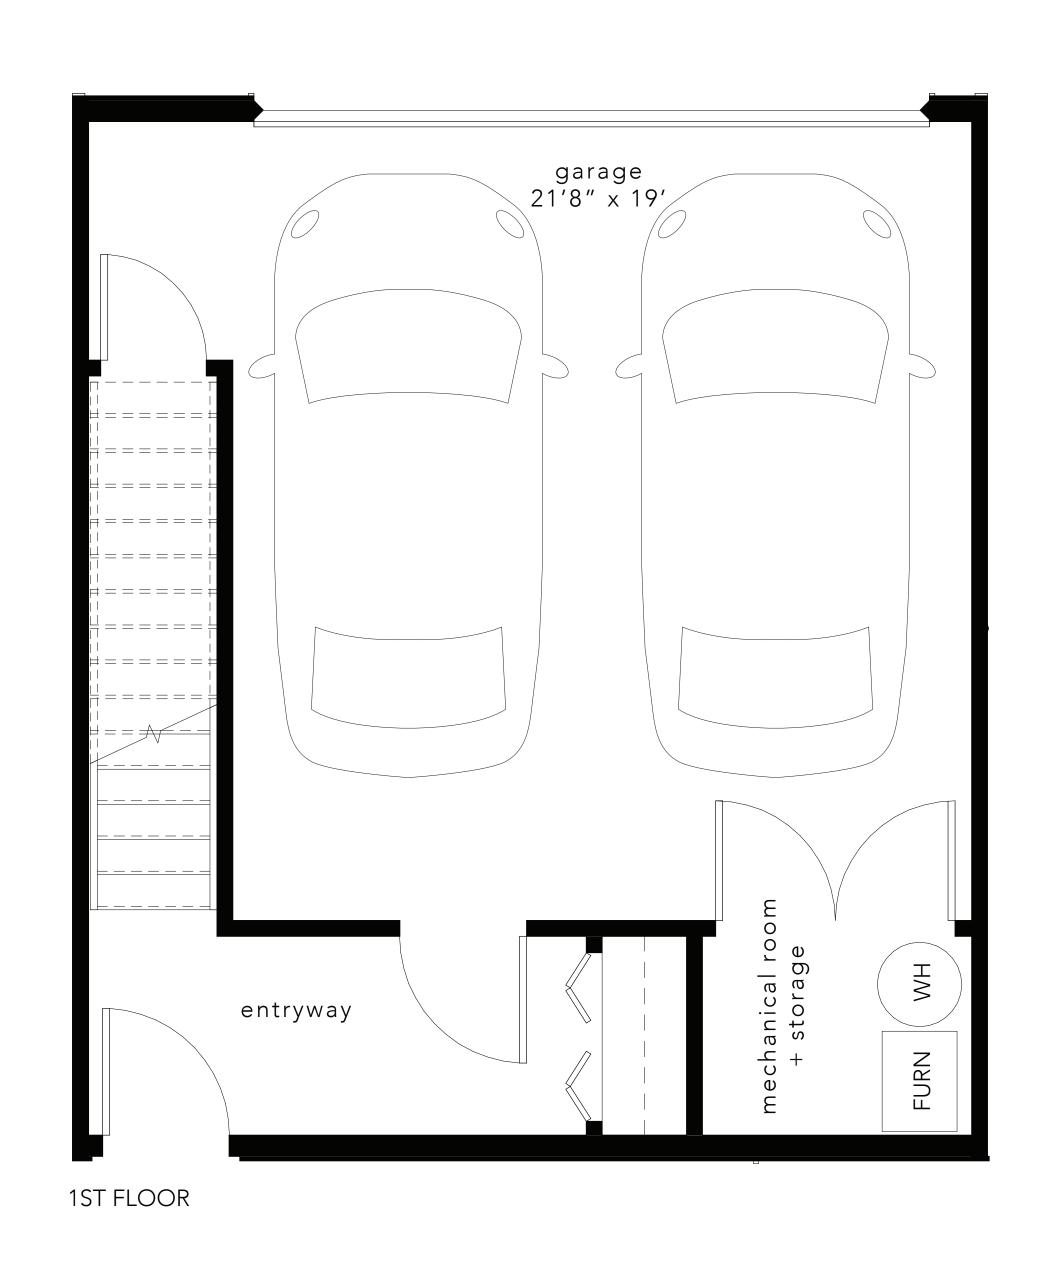

units // 1158, 1190, 1200, 1210, 1220

bath

 $\oplus$ 

units // 1162, 1163, 1165, 1166, 1169, 1170, 1174, 1175, 1176, 1177, 1180, 1181

units // 1156, 1160, 1167, 1168, 1178, 1179, 1188, 1192, 1198, 1202, 1208, 1212, 1218, 1222