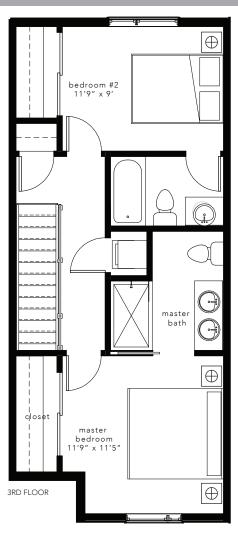

3RD FLOOR

units // 1154, 1164, 1171, 1172, 1182, 1183, 1186, 1194, 1196, 1204, 1206, 1214, 1216, 1224