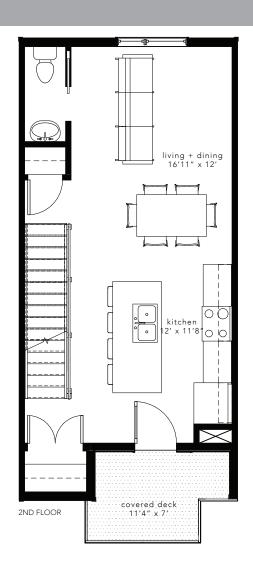

units // 1158, 1190, 1200, 1210, 1220

bath

 $\oplus$ 

units // 1162, 1163, 1165, 1166, 1169, 1170, 1174, 1175, 1176, 1177, 1180, 1181

units // 1156, 1160, 1167, 1168, 1178, 1179, 1188, 1192, 1198, 1202, 1208, 1212, 1218, 1222