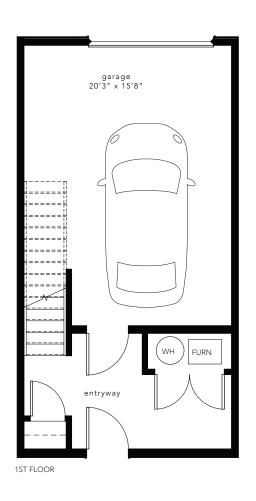

units // 1158, 1190, 1200, 1210, 1220

bath

 $\oplus$ 

units // 1162, 1163, 1165, 1166, 1169, 1170, 1174, 1175, 1176, 1177, 1180, 1181

units // 1156, 1160, 1167, 1168, 1178, 1179, 1188, 1192, 1198, 1202, 1208, 1212, 1218, 1222