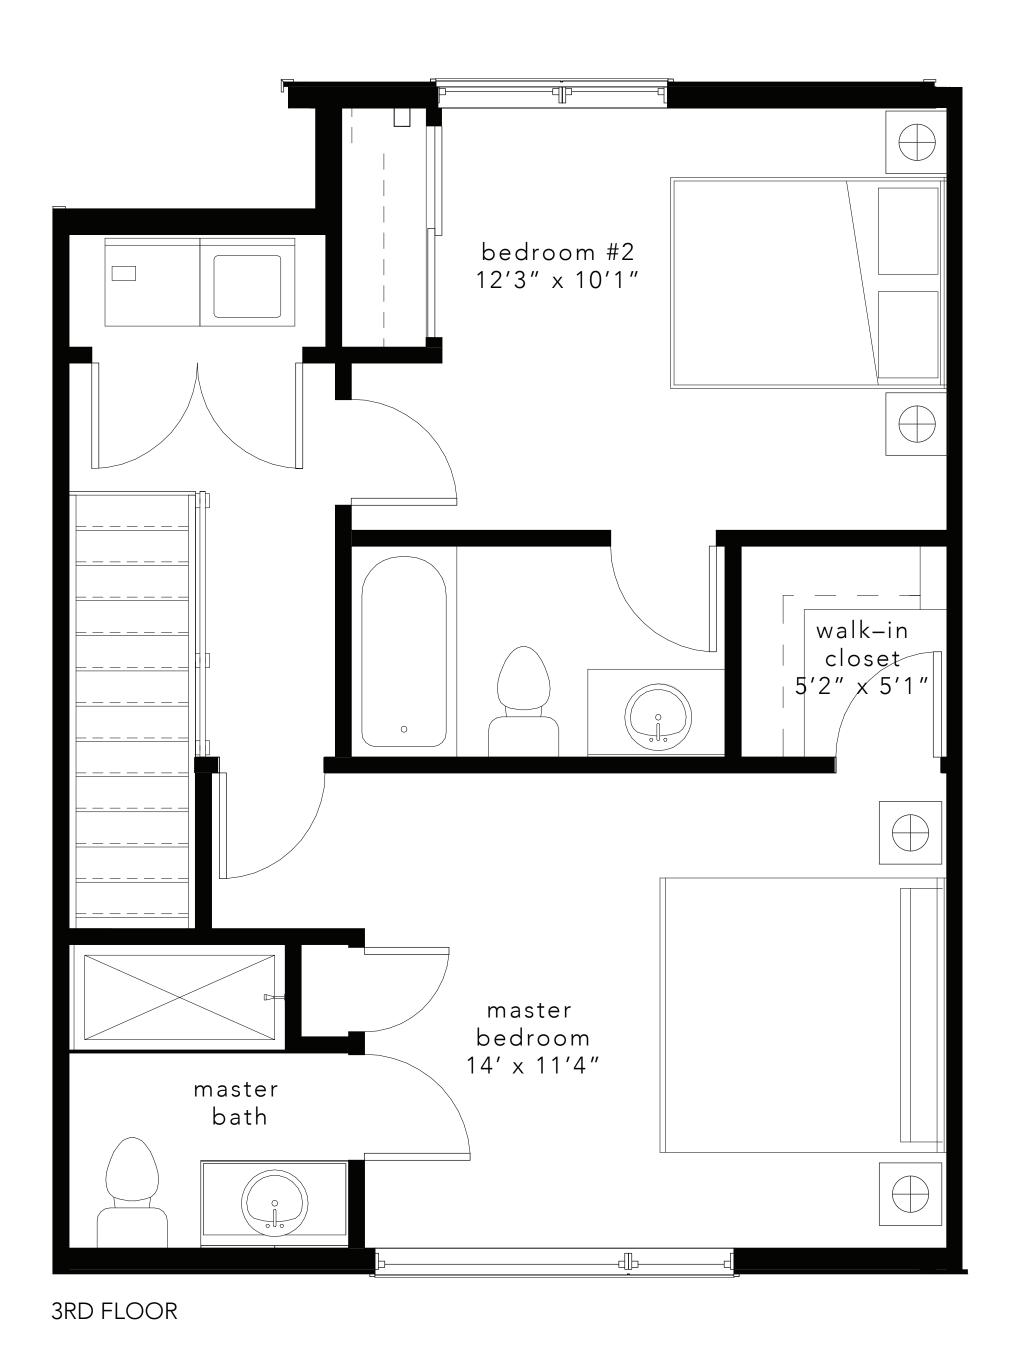

3RD FLOOR

units // 1154, 1164, 1171, 1172, 1182, 1183, 1186, 1194, 1196, 1204, 1206, 1214, 1216, 1224